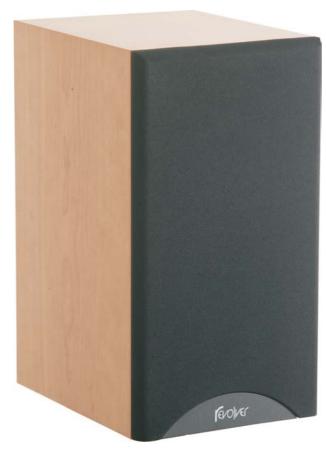

## Music Series 1

Light Cherry Finish

- Full magnetic shielding
- Hybrid Cabinet of Chipboard and MDF to reduce cabinet resonance
- Revolver 26mm anodised aluminium dome tweeter with powerful ring magnet
- Revolver 130mm woven glass fibre diaphragm Mid/Bass driver
- Bass reflex rear ported
- Hard wired crossover utilising audiophile inductors, metal film resistors and ICW polypropylene capacitors
- Bi-wirable or Bi-Amp inputs with gold terminals
- Easy 6 ohm load with 90 dB/Watt sensitivity
- Power handling 15W 100W
- Frequency response 48Hz 38KHz
- Dimensions (mm) H335 x W183 x D230
- Finish Dark Cherry or Maple wood veneers, and Gloss Black
- Weight 6 Kgs