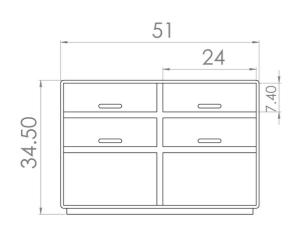

# Nirvana

A range of LP Storage Racks Solid Wood Construction
German, Stainless Steel Hardware
Integrated Wire Management
Optional - Isolation plinth with anti-vibration
hardware

**(1)** 

#### **Nirvana**

A range of LP Storage Racks Solid Wood Construction
German, Stainless Steel Hardware
Integrated Wire Management
Optional - Isolation plinth with anti-vibration
hardware

(2)

# **Nirvana**

A range of LP Storage Racks Solid Wood Construction
German, Stainless Steel Hardware
Integrated Wire Management
Optional - Isolation plinth with anti-vibration

hardware