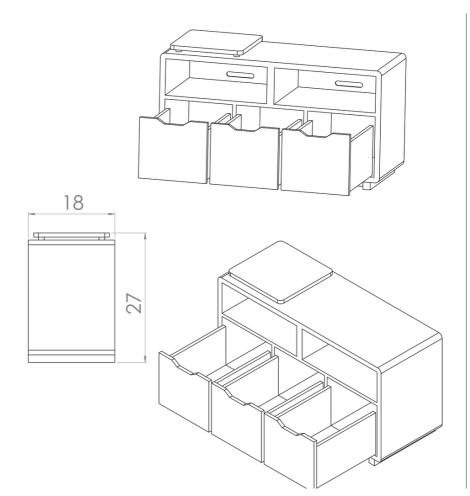

# **Beatle**

A range of LP Storage Racks Solid Wood Construction
German, Stainless Steel Hardware
Integrated Wire Management
Integrated Isolation plinth with anti-vibration
hardware

(1)

# **Beatle**

A range of LP Storage Racks Solid Wood Construction
German, Stainless Steel Hardware
Integrated Wire Management
Integrated Isolation plinth with anti-vibration
hardware

(2)

**ESTHETICA** 

# **Beatle**

A range of LP Storage Racks Solid Wood Construction
German, Stainless Steel Hardware
Integrated Wire Management
Integrated Isolation plinth with anti-vibration
hardware