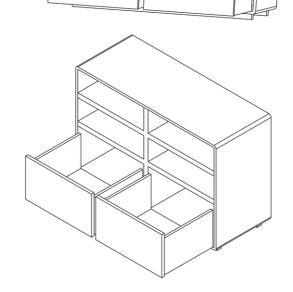

# **Beatle**

A range of LP Storage Racks Solid Wood Construction
German, Stainless Steel Hardware
Integrated Wire Management
Integrated Isolation plinth with anti-vibration
hardware

(1)

# **Beatle**

A range of LP Storage Racks Solid Wood Construction
German, Stainless Steel Hardware
Integrated Wire Management
Integrated Isolation plinth with anti-vibration
hardware

(2)

**ESTHETICA** 

# **Beatle**

A range of LP Storage Racks Solid Wood Construction
German, Stainless Steel Hardware
Integrated Wire Management
Integrated Isolation plinth with anti-vibration
hardware