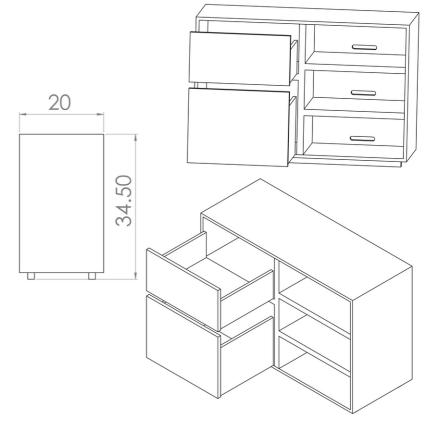

# Nirvana

A range of LP Storage Racks Solid Wood Construction
German, Stainless Steel Hardware
Integrated Wire Management
Optional - Isolation plinth with anti-vibration
hardware

**(1)** 

#### **Nirvana**

A range of LP Storage Racks Solid Wood Construction
German, Stainless Steel Hardware
Integrated Wire Management
Optional - Isolation plinth with anti-vibration
hardware

(2)

# **Nirvana**

A range of LP Storage Racks Solid Wood Construction
German, Stainless Steel Hardware
Integrated Wire Management
Optional - Isolation plinth with anti-vibration

hardware