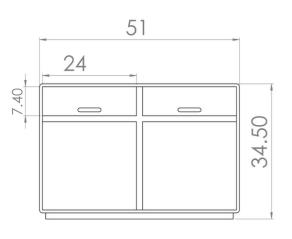

# **Beatle**

A range of LP Storage Racks Solid Wood Construction
German, Stainless Steel Hardware
Integrated Wire Management
Integrated Isolation plinth with anti-vibration
hardware

(1)

# **Beatle**

A range of LP Storage Racks Solid Wood Construction
German, Stainless Steel Hardware
Integrated Wire Management
Integrated Isolation plinth with anti-vibration
hardware

(2)

**ESTHETICA** 

# **Beatle**

A range of LP Storage Racks Solid Wood Construction
German, Stainless Steel Hardware
Integrated Wire Management
Integrated Isolation plinth with anti-vibration
hardware