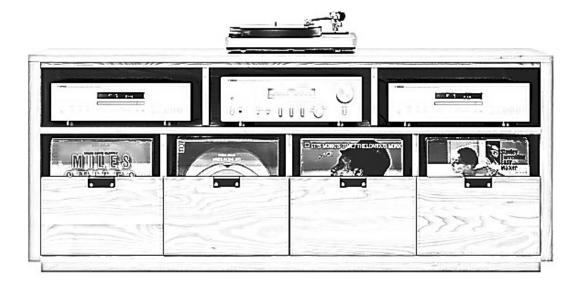

# **Beatle**

A range of LP Storage Racks Solid Wood Construction
German, Stainless Steel Hardware
Integrated Wire Management
Integrated Isolation plinth with anti-vibration
hardware

(1)

# **Beatle**

A range of LP Storage Racks Solid Wood Construction
German, Stainless Steel Hardware
Integrated Wire Management
Integrated Isolation plinth with anti-vibration
hardware

(2)

**ESTHETICA** 

# **Beatle**

A range of LP Storage Racks Solid Wood Construction
German, Stainless Steel Hardware
Integrated Wire Management
Integrated Isolation plinth with anti-vibration
hardware