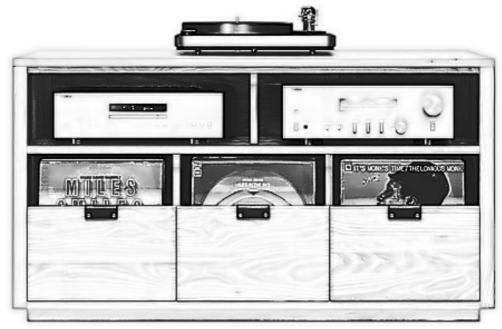

# **Beatle**

A range of LP Storage Racks Solid Wood Construction
German, Stainless Steel Hardware
Integrated Wire Management
Integrated Isolation plinth with anti-vibration
hardware

(1)

# **Beatle**

A range of LP Storage Racks Solid Wood Construction
German, Stainless Steel Hardware
Integrated Wire Management
Integrated Isolation plinth with anti-vibration
hardware

(2)

**ESTHETICA** 

# **Beatle**

A range of LP Storage Racks Solid Wood Construction
German, Stainless Steel Hardware
Integrated Wire Management
Integrated Isolation plinth with anti-vibration
hardware