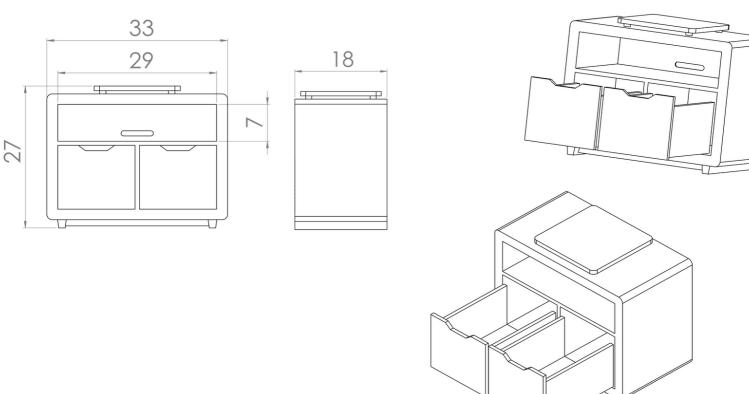

# Nirvana

A range of LP Storage Racks Solid Wood Construction
German, Stainless Steel Hardware
Integrated Wire Management
Optional - Isolation plinth with anti-vibration
hardware

**(1)** 

#### **Nirvana**

A range of LP Storage Racks Solid Wood Construction
German, Stainless Steel Hardware
Integrated Wire Management
Optional - Isolation plinth with anti-vibration
hardware

(2)

# **Nirvana**

A range of LP Storage Racks Solid Wood Construction
German, Stainless Steel Hardware
Integrated Wire Management
Optional - Isolation plinth with anti-vibration

hardware