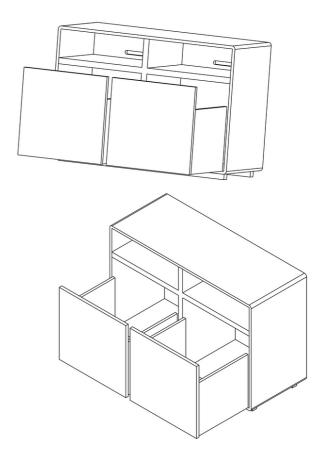

# **Beatle**

A range of LP Storage Racks Solid Wood Construction
German, Stainless Steel Hardware
Integrated Wire Management
Integrated Isolation plinth with anti-vibration
hardware

(1)

# **Beatle**

A range of LP Storage Racks Solid Wood Construction
German, Stainless Steel Hardware
Integrated Wire Management
Integrated Isolation plinth with anti-vibration
hardware

(2)

**ESTHETICA** 

# **Beatle**

A range of LP Storage Racks Solid Wood Construction
German, Stainless Steel Hardware
Integrated Wire Management
Integrated Isolation plinth with anti-vibration
hardware