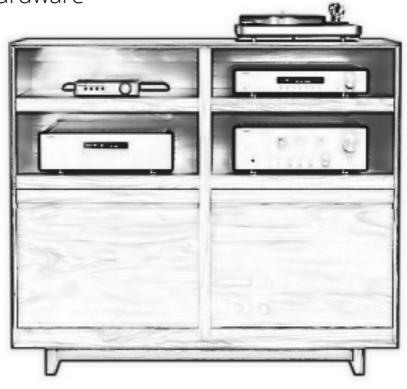

# Nirvana

A range of LP Storage Racks Solid Wood Construction
German, Stainless Steel Hardware
Integrated Wire Management
Optional - Isolation plinth with anti-vibration
hardware

**(1)** 

#### **Nirvana**

A range of LP Storage Racks Solid Wood Construction
German, Stainless Steel Hardware
Integrated Wire Management
Optional - Isolation plinth with anti-vibration
hardware

(2)

# **Nirvana**

A range of LP Storage Racks Solid Wood Construction
German, Stainless Steel Hardware
Integrated Wire Management
Optional - Isolation plinth with anti-vibration

hardware