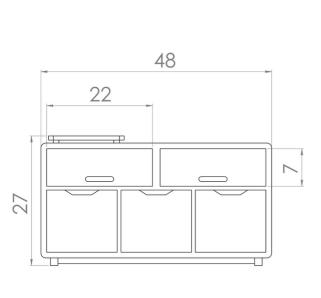

# **Beatle**

A range of LP Storage Racks Solid Wood Construction
German, Stainless Steel Hardware
Integrated Wire Management
Integrated Isolation plinth with anti-vibration
hardware

(1)

# **Beatle**

A range of LP Storage Racks Solid Wood Construction
German, Stainless Steel Hardware
Integrated Wire Management
Integrated Isolation plinth with anti-vibration
hardware

(2)

**ESTHETICA** 

# **Beatle**

A range of LP Storage Racks Solid Wood Construction
German, Stainless Steel Hardware
Integrated Wire Management
Integrated Isolation plinth with anti-vibration
hardware