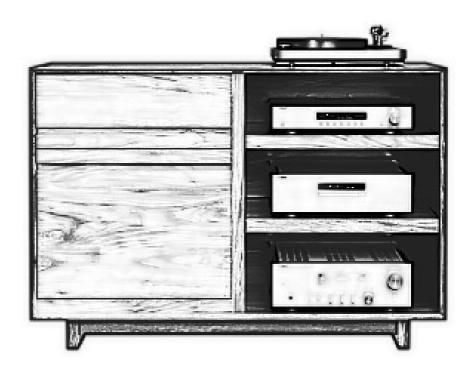

# Nirvana

A range of LP Storage Racks Solid Wood Construction
German, Stainless Steel Hardware
Integrated Wire Management
Optional - Isolation plinth with anti-vibration
hardware

**(1)** 

#### **Nirvana**

A range of LP Storage Racks Solid Wood Construction
German, Stainless Steel Hardware
Integrated Wire Management
Optional - Isolation plinth with anti-vibration
hardware

(2)

# **Nirvana**

A range of LP Storage Racks Solid Wood Construction
German, Stainless Steel Hardware
Integrated Wire Management
Optional - Isolation plinth with anti-vibration

hardware