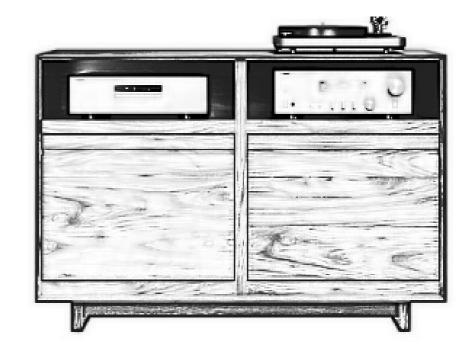

# **Beatle**

A range of LP Storage Racks Solid Wood Construction
German, Stainless Steel Hardware
Integrated Wire Management
Integrated Isolation plinth with anti-vibration
hardware

(1)

# **Beatle**

A range of LP Storage Racks Solid Wood Construction
German, Stainless Steel Hardware
Integrated Wire Management
Integrated Isolation plinth with anti-vibration
hardware

(2)

**ESTHETICA** 

# **Beatle**

A range of LP Storage Racks Solid Wood Construction
German, Stainless Steel Hardware
Integrated Wire Management
Integrated Isolation plinth with anti-vibration
hardware