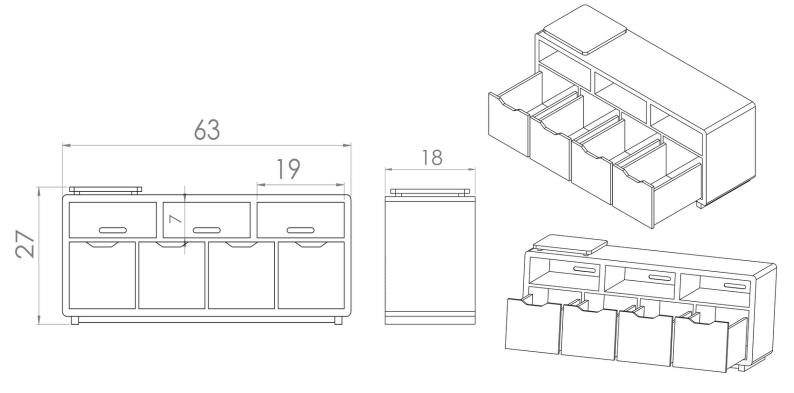

# **Beatle**

A range of LP Storage Racks Solid Wood Construction
German, Stainless Steel Hardware
Integrated Wire Management
Integrated Isolation plinth with anti-vibration
hardware

(1)

# **Beatle**

A range of LP Storage Racks Solid Wood Construction
German, Stainless Steel Hardware
Integrated Wire Management
Integrated Isolation plinth with anti-vibration
hardware

(2)

**ESTHETICA** 

# **Beatle**

A range of LP Storage Racks Solid Wood Construction
German, Stainless Steel Hardware
Integrated Wire Management
Integrated Isolation plinth with anti-vibration
hardware