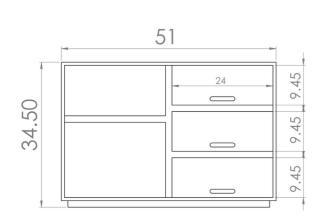

# Nirvana

A range of LP Storage Racks Solid Wood Construction
German, Stainless Steel Hardware
Integrated Wire Management
Optional - Isolation plinth with anti-vibration
hardware

**(1)** 

#### **Nirvana**

A range of LP Storage Racks Solid Wood Construction
German, Stainless Steel Hardware
Integrated Wire Management
Optional - Isolation plinth with anti-vibration
hardware

(2)

# **Nirvana**

A range of LP Storage Racks Solid Wood Construction
German, Stainless Steel Hardware
Integrated Wire Management
Optional - Isolation plinth with anti-vibration

hardware