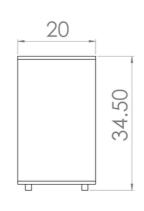

# Nirvana

A range of LP Storage Racks Solid Wood Construction
German, Stainless Steel Hardware
Integrated Wire Management
Optional - Isolation plinth with anti-vibration
hardware

**(1)** 

#### **Nirvana**

A range of LP Storage Racks Solid Wood Construction
German, Stainless Steel Hardware
Integrated Wire Management
Optional - Isolation plinth with anti-vibration
hardware

(2)

# **Nirvana**

A range of LP Storage Racks Solid Wood Construction
German, Stainless Steel Hardware
Integrated Wire Management
Optional - Isolation plinth with anti-vibration

hardware