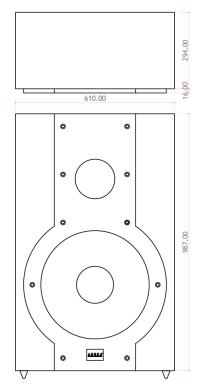

## Aurea 18 Sub

| Bass:        | 1 x 18" driver with 4" Voice Coil |
|--------------|-----------------------------------|
| Treble:      |                                   |
| Horn:        | Polar directivity                 |
| Power:       | 700W AES, 1400W Prg.              |
|              | Nominal impedance 8 ohm           |
| Sensitivity: | 100dB/1W/1m. Max SPL 131.5dB      |
| Frequency    | From 30Hz.                        |
| Response:    |                                   |
| Size:        | 1014 x 610 x 310 mm               |
| Weight:      | Net 51 kg                         |