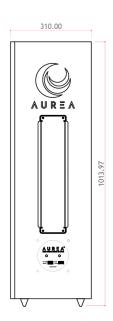

## Aurea 18 Sub

| Bass:        | 1 x 18" driver with 4" Voice Coil |
|--------------|-----------------------------------|
| Treble:      |                                   |
| Horn:        | Polar directivity                 |
| Power:       | 700W AES, 1400W Prg.              |
|              | Nominal impedance 8 ohm           |
| Sensitivity: | 100dB/1W/1m. Max SPL 131.5dB      |
| Frequency    | From 30Hz.                        |
| Response:    |                                   |
| Size:        | 1014 x 610 x 310 mm               |
| Weight:      | Net 51 kg                         |