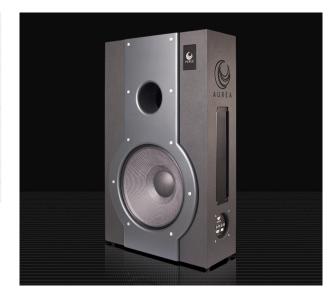

## Aurea 18 Sub

| Bass:        | 1 x 18" driver with 4" Voice Coil |
|--------------|-----------------------------------|
| Treble:      |                                   |
| Horn:        | Polar directivity                 |
| Power:       | 700W AES, 1400W Prg.              |
|              | Nominal impedance 8 ohm           |
| Sensitivity: | 100dB/1W/1m. Max SPL 131.5dB      |
| Frequency    | From 30Hz.                        |
| Response:    |                                   |
| Size:        | 1014 x 610 x 310 mm               |
| Weight:      | Net 51 kg                         |

This formidable and amazing subwoofer screen speaker was born to work with our Aurea 22 model. Our passive subwoofer speaker features a 18" inch component to achieve the power and impact of modern soundtrack bass lines, reaching 20Hz. It features a high resistance polyurea coating, Hi-End connectors and front trim lacquered finishing.