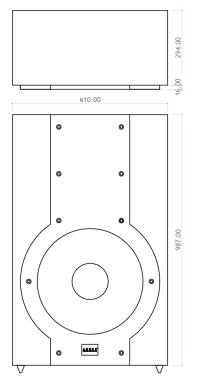

## Aurea 18 Sub Sub DSP

| Bass:        | 1 x 18" driver with 4" Voice Coil |
|--------------|-----------------------------------|
| Treble:      |                                   |
| Horn:        | Polar directivity                 |
| Power:       | 1000W AES, 2000W Prg.             |
|              | Nominal impedance 8 ohm           |
| Sensitivity: | 97dB/1W/1m. Max SPL 127dB         |
| Frequency    | From 18Hz. (-3dB)                 |
| Response:    |                                   |
| Size:        | 1014 x 610 x 310 mm               |
| Weight:      | Net 53 kg                         |
| _            |                                   |