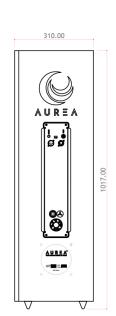

## Aurea 18 Sub Sub DSP

| Bass:        | 1 x 18" driver with 4" Voice Coil |
|--------------|-----------------------------------|
| Treble:      |                                   |
| Horn:        | Polar directivity                 |
| Power:       | 1000W AES, 2000W Prg.             |
|              | Nominal impedance 8 ohm           |
| Sensitivity: | 97dB/1W/1m. Max SPL 127dB         |
| Frequency    | From 18Hz. (-3dB)                 |
| Response:    |                                   |
| Size:        | 1014 x 610 x 310 mm               |
| Weight:      | Net 53 kg                         |
| _            |                                   |