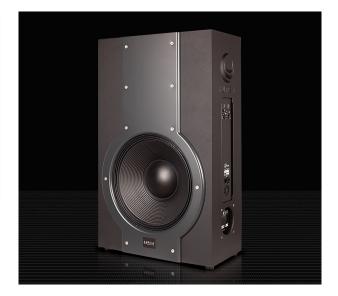

This formidable and amazing SUBSONIC subwoofer speaker was born to work with our Aurea 22. It's self-powered subwoofer features a 18? inch speaker in a closed box, to achieve the power of modern soundtrack bass lines, reaching (-3dB) 18Hz. Its integrated European-built amplifier with DSP includes 4 factory made presets that allow different frequency cuts at 60 and 80 Hz with phase inversion. It features a high resistance polyurea coating and front trim lacquered finishing.